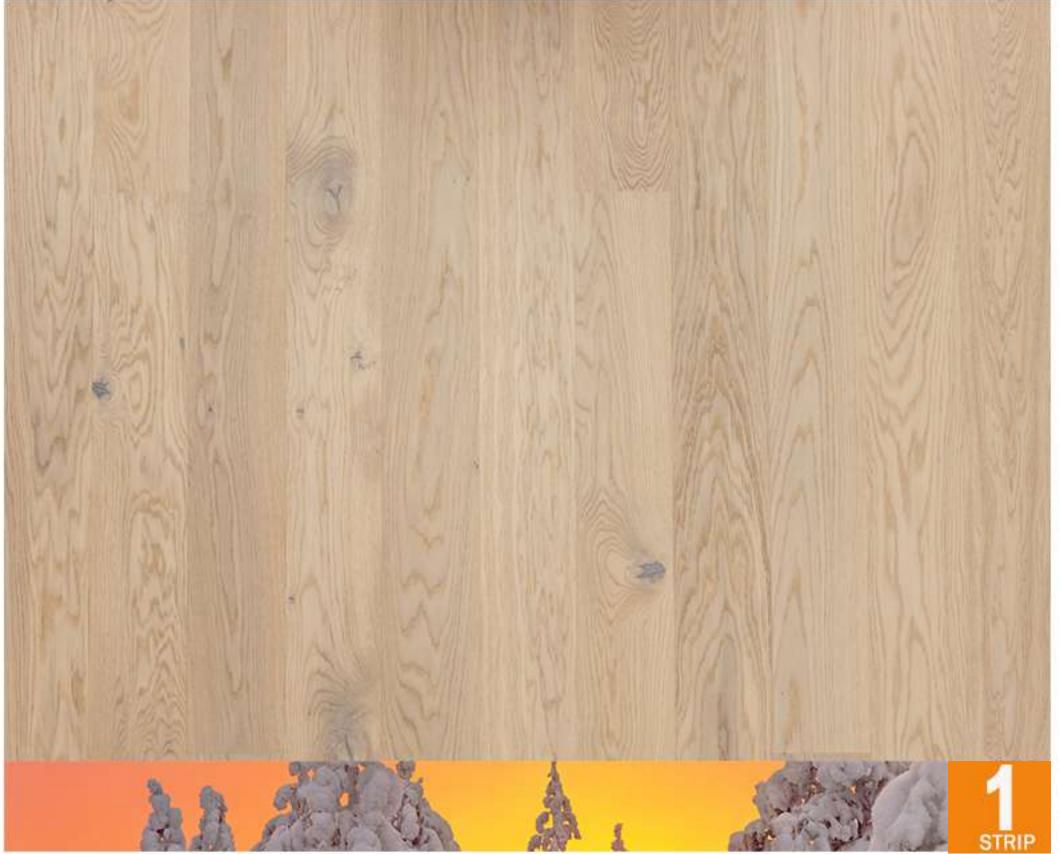

## OAK PREMIUM 138 POLAR WHITE MATT

## Matt lacquer

| Board thickness (mm):                | 14   |
|--------------------------------------|------|
| Width (mm):                          | 138  |
| Length (mm):                         | 2000 |
| Single board area (m <sup>2</sup> ): | 0.28 |
| Boards per package (pieces):         | 8    |
| Package volume (m <sup>2</sup> ):    | 2.2  |
| Package weight (kg):                 | 17   |

A white stained, matt lacquered oak floor with beveled edges that enhance the narrow 1-strip format of the boards.

ARTICLE

101120376400012440

Oak grading with color variations and knots. Allowed: any naturally occurring color variation; sapwood; sound and black knots in any size and quantity; filled knots and cracks.