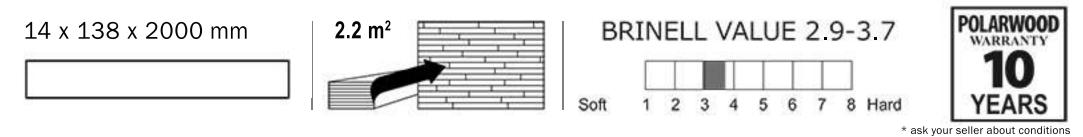

## Matt lacquer

| Board thickness (mm):                | 14   |
|--------------------------------------|------|
| Width (mm):                          | 138  |
| Length (mm):                         | 2000 |
| Single board area (m <sup>2</sup> ): | 0.28 |
| Boards per package (pieces):         | 8    |
| Package volume (m <sup>2</sup> ):    | 2.2  |
| Package weight (kg):                 | 17   |